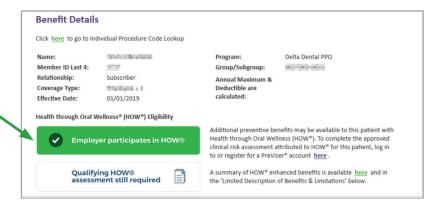

If your patient has access to HOW® enhanced benefits, you will see 'Employer participates in HOW®' in a green box with a checkmark. You may perform the approved assessment in PreViser® to determine if he/she qualifies for any additional preventive benefits.