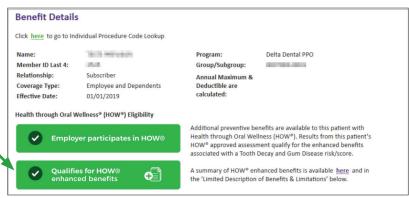

A patient who receives a qualifying score(s) during the HOW assessment, will have a second green box with a checkmark appear indicating the patient 'Qualifies for HOW's enhanced benefits.'

Patients who do not currently have access to HOW® enhanced benefits will also be reflected in this section.