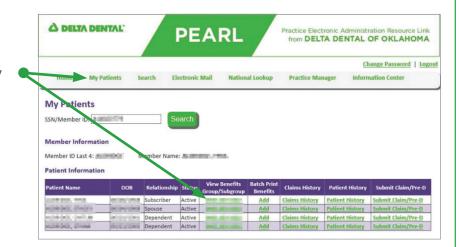

## **Determining HOW® Patient Eligibility in PEARL**

Visit <u>DeltaDentalOK.org/PEARL</u> to register and/or sign in to your account.

When in your account, select 'My Patients,' then click on the green group name in the 'View Benefits Group/Subgroup' column to view the patient's 'Benefit Details' page.